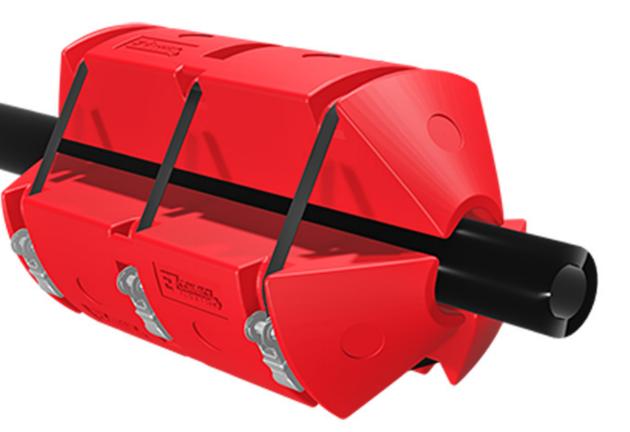

# HOSE FLOATS AND PIPE FLOATS

Modular floats equals a one-size-fits-all solution for hose floatation.

EZ Connect Floats are modular floats for pipes and hoses and are new to the market. Made from ultra-durable polyethylene, our hose floats are designed in a way to maximize shipping efficiency as well as provide for a quick installation on the job site. Our EZ Connect Floats contain no foam inserts, making them more environmentally friendly, with the option to add foam for added buoyancy.

## **FEATURES & BENEFITS**

- Cheaper to ship can ship more hose floats in less space.
- No foam inserts for a more environmentally friendly product (foam optional).
- Modular hose float design can be reused on different hose sizes.
- Replace only a single hose float instead of whole unit, if damaged.
- Quick install using stainless steel ratchet and nylon straps.