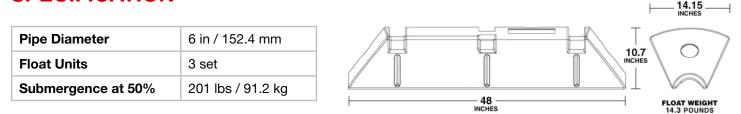

VISIT EZCONNECTFLOATS.COM >>

# **6" FLOATS** Hoses & Pipes



"*EZ Connect Floats* is a leading provider in designing adjustable, high-quality and versatile models of hose and pipeline floats for use in dredging and marine construction."





# HOSE FLOATS AND PIPE FLOATS

Modular floats equals a one-size-fits-all solution for hose floatation.

EZ Connect Floats are modular floats for pipes and hoses and are new to the market. Made from ultra-durable polyethylene, our hose floats are designed in a way to maximize shipping efficiency as well as provide for a quick installation on the job site. Our EZ Connect Floats contain no foam inserts, making them more environmentally friendly, with the option to add foam for added buoyancy.

### **SPECIFICATION**





#### 6 inch pipe 3 float units

## **FEATURES & BENEFITS**

- Cheaper to ship can ship more hose floats in less space.
- No foam inserts for a more environmentally friendly product (foam optional).
- Modular hose float design can be reused on different hose sizes.
- Replace only a single hose float instead of whole unit, if damaged.
- Quick install using stainless steel ratchet and nylon straps.



EZ Connect Floats 15405 Olde Highway 80, El Cajon, CA 92021 (858) 859-2385 sales@ezconnectfloats.com