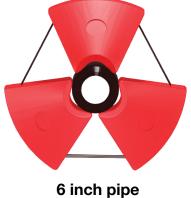

VISIT EZCONNECTFLOATS.COM >>

# **6" FLOATS** Hoses & Pipes



"*EZ Connect Floats* is a leading provider in designing adjustable, high-quality and versatile models of hose and pipeline floats for use in dredging and marine construction."





# HOSE FLOATS AND PIPE FLOATS

Modular floats equals a one-size-fits-all solution for hose floatation.

EZ Connect Floats are modular floats for pipes and hoses and are new to the market. Made from ultra-durable polyethylene, our hose floats are designed in a way to maximize shipping efficiency as well as provide for a quick installation on the job site. Our EZ Connect Floats contain no foam inserts, making them more environmentally friendly, with the option to add foam for added buoyancy.

### **SPECIFICATION**





#### 6 inch pipe 3 float units

## **FEATURES & BENEFITS**

- Cheaper to ship can ship more hose floats in less space.
- No foam inserts for a more environmentally friendly product (foam optional).
- Modular hose float design can be reused on different hose sizes.
- Replace only a single hose float instead of whole unit, if damaged.
- Quick install using stainless steel ratchet and nylon straps.



EZ Connect Floats 15405 Olde Highway 80, El Cajon, CA 92021 (858) 859-2385 sales@ezconnectfloats.com