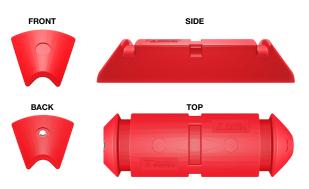

# HOSE FLOATS AND PIPE FLOATS

Modular floats equals a one-size-fits-all solution for hose floatation.

EZ Connect Floats are modular floats for pipes and hoses and are new to the market. Made from ultra-durable polyethylene, our hose floats are designed in a way to maximize shipping efficiency as well as provide for a quick installation on the job site. Our EZ Connect Floats contain no foam inserts, making them more environmentally friendly, with the option to add foam for added buoyancy.

#### 6 inch pipe 3 float units