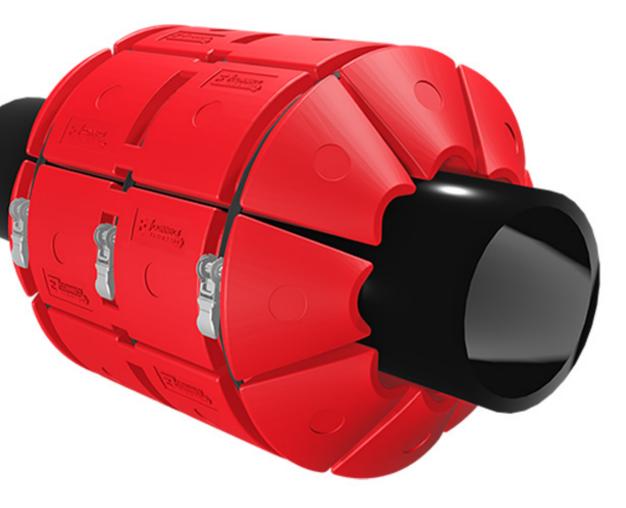

## HOSE FLOATS AND PIPE FLOATS

Modular floats equals a one-size-fits-all solution for hose floatation.

EZ Connect Floats are modular floats for pipes and hoses and are new to the market. Made from ultra-durable polyethylene, our hose floats are designed in a way to maximize shipping efficiency as well as provide for a quick installation on the job site. Our EZ Connect Floats contain no foam inserts, making them more environmentally friendly, with the option to add foam for added buoyancy.

## **FEATURES & BENEFITS**

- Cheaper to ship can ship more hose floats in less space.
- No foam inserts for a more environmentally friendly product (foam optional).
- Modular hose float design can be reused on different hose sizes.
- Replace only a single hose float instead of whole unit, if damaged.
- Quick install using stainless steel ratchet and nylon straps.