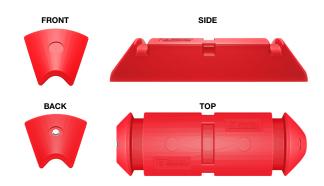

## **SPECIFICATION**

| Pipe Diameter      | 20 in / 508 mm     |
|--------------------|--------------------|
| Float Units        | 8 set              |
| Submergence at 50% | 536 lbs / 243.1 kg |

20 inch pipe 8 float units