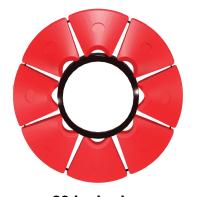

## **SPECIFICATION**

| Pipe Diameter      | 20 in / 508 mm     |
|--------------------|--------------------|
| Float Units        | 8 set              |
| Submergence at 50% | 536 lbs / 243.1 kg |

20 inch pipe 8 float units