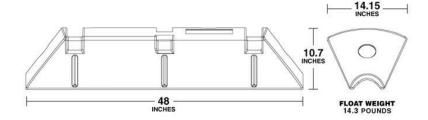

## **SPECIFICATION**

| Pipe Diameter      | 20 in / 508 mm     |
|--------------------|--------------------|
| Float Units        | 8 set              |
| Submergence at 50% | 536 lbs / 243.1 kg |

20 inch pipe 8 float units