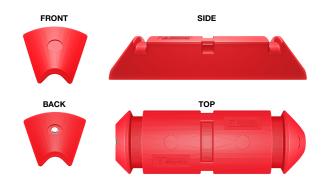

#### **HOSE FLOATS AND PIPE FLOATS**

Modular floats equals a one-size-fits-all solution for hose floatation.

EZ Connect Floats are modular floats for pipes and hoses and are new to the market. Made from ultra-durable polyethylene, our hose floats are designed in a way to maximize shipping efficiency as well as provide for a quick installation on the job site. Our EZ Connect Floats contain no foam inserts, making them more environmentally friendly, with the option to add foam for added buoyancy.

### **FEATURES & BENEFITS**

- Cheaper to ship can ship more hose floats in less space.
- No foam inserts for a more environmentally friendly product (foam optional).
- Modular hose float design can be reused on different hose sizes.
- Replace only a single hose float instead of whole unit, if damaged.
- Quick install using stainless steel ratchet and nylon straps.