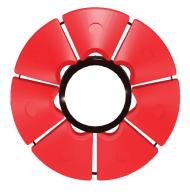

#### **SPECIFICATION**

| Pipe Diameter      | 14 in / 355.6 mm   |
|--------------------|--------------------|
| Float Units        | 7 set              |
| Submergence at 50% | 469 lbs / 212.7 kg |

14 inch pipe 7 float units