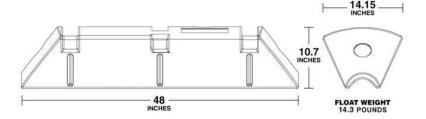

#### **SPECIFICATION**

| Pipe Diameter      | 14 in / 355.6 mm   |
|--------------------|--------------------|
| Float Units        | 7 set              |
| Submergence at 50% | 469 lbs / 212.7 kg |

14 inch pipe 7 float units