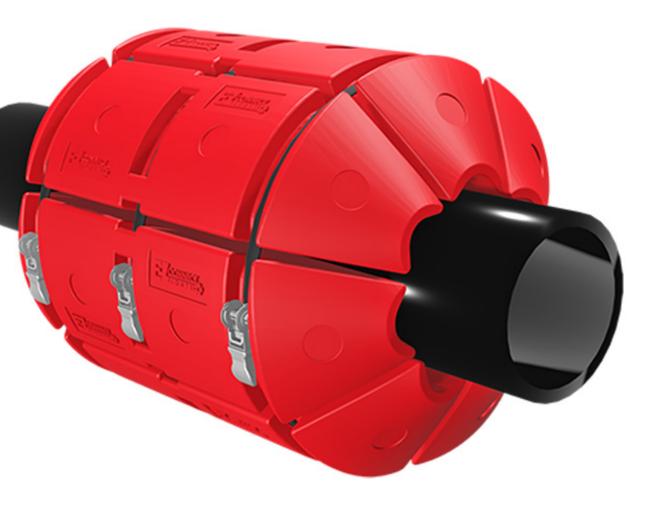

#### **HOSE FLOATS AND PIPE FLOATS**

Modular floats equals a one-size-fits-all solution for hose floatation.

EZ Connect Floats are modular floats for pipes and hoses and are new to the market. Made from ultra-durable polyethylene, our hose floats are designed in a way to maximize shipping efficiency as well as provide for a quick installation on the job site. Our EZ Connect Floats contain no foam inserts, making them more environmentally friendly, with the option to add foam for added buoyancy.

### **FEATURES & BENEFITS**

- Cheaper to ship can ship more hose floats in less space.
- No foam inserts for a more environmentally friendly product (foam optional).
- Modular hose float design can be reused on different hose sizes.
- Replace only a single hose float instead of whole unit, if damaged.
- Quick install using stainless steel ratchet and nylon straps.